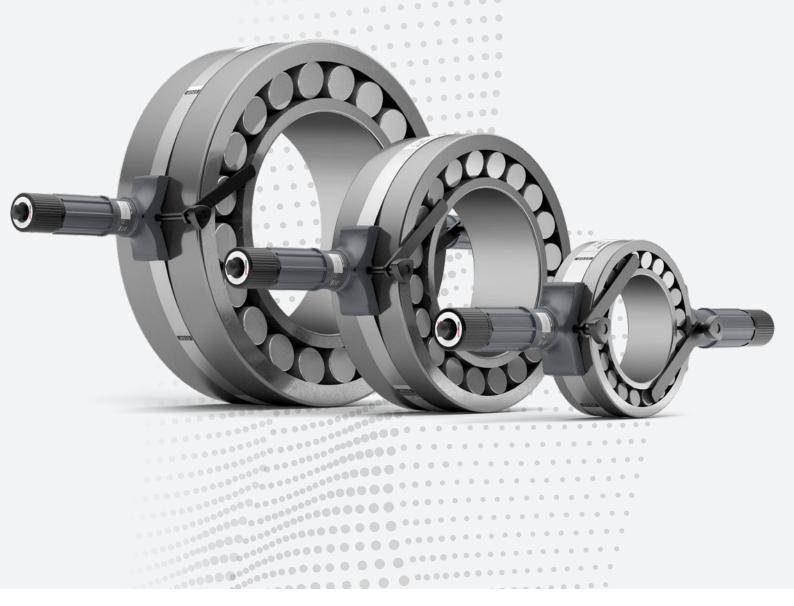

# The safe solution for handling large and heavy bearings

simatool Bearing Handling Tool

The simatool Bearing Handling Tool is ideally suited to professional, safe handling and lifting of heavy bearings.

With the Bearing Handling Tool bearings can be fitted onto the shaft horizontally or vertically. It is even possible to safely handle spherical ball bearings without damaging them thanks to two opposite anti-rotation bars that are positioned against the bearing's inner race. All Bearing Handling Tools can be used in combination with simatherm induction heaters.

# The Bearing Handling Tool consists of:

- 2 carrying belts
- 2 high-quality handles
- 1 pair of protective gloves
- 2 turning handles for safe handling
- 1 clamping strip made of steel
- 2 inner ring holders

### Mode of operation

The simatool Bearing Handling Tool consists of two handles, two turning handles and steel strips that enclose the bearing at the outer race. Uniform tightening of the handles in the two support arms locks the steel strips to the outer diameter of the bearing. The two anti-rotation bars prevent relative movement of the inner/outer race in the case of self aligning ball bearings and spherical roller bearings.