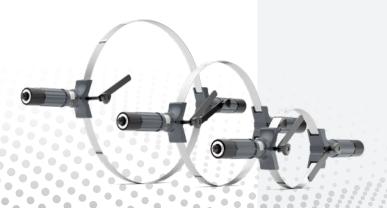

# The Bearing Handling Tool consists of:

- 2 carrying belts
- 2 high-quality handles
- 1 pair of protective gloves
- 2 turning handles for safe handling
- 1 clamping strip made of steel
- 2 inner ring holders

### Mode of operation

The simatool Bearing Handling Tool consists of two handles, two turning handles and steel strips that enclose the bearing at the outer race. Uniform tightening of the handles in the two support arms locks the steel strips to the outer diameter of the bearing. The two anti-rotation bars prevent relative movement of the inner/outer race in the case of self aligning ball bearings and spherical roller bearings.