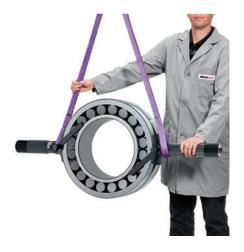

# The safe solution for handling large and heavy bearings

simatool Bearing Handling Tool

The simatool Bearing Handling Tool is ideally suited to professional, safe handling and lifting of heavy bearings.

- Safe handling
- Prevents damage to bearings
- 50% time-saving compared to conventional mounting methods
- Can be used for heated bearings with a temperature up to 160 °C
- Easy mounting aid for large bearings

With the Bearing Handling Tool bearings can be fitted onto the shaft horizontally or vertically. It is even possible to safely handle spherical ball bearings without damaging them thanks to two opposite anti-rotation bars that are positioned against the bearing's inner race. All Bearing Handling Tools can be used in combination with simatherm induction heaters.

### Mode of operation

The simatool Bearing Handling Tool consists of two handles, two turning handles and steel strips that enclose the bearing at the outer race. Uniform tightening of the handles in the two support arms locks the steel strips to the outer diameter of the bearing. The two anti-rotation bars prevent relative movement of the inner/outer race in the case of self aligning ball bearings and spherical roller bearings.