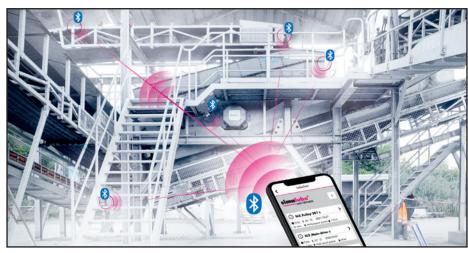

The **simalube IMPULSE connect** is the latest generation of the pressure booster from the simalube family. The proven functions of the IMPULSE have been supplemented with the option of connecting the device to a smartphone via **Bluetooth®**. In connection with the newly developed **«simatec world of maintenance» app,** the devices can be easily configured and then monitored without having to be directly at the lubrication point. Information such as general status, fill level, lubricant, size, start and change date etc. is displayed to the user and easy to read in the app.

## simatec app «simatec world of maintenance»

With the «simatec world of maintenance» app, simatec ag has created a platform for easier and more efficient management of lubrication work. The app offers the user the possibility to record lubrication points, to set the necessary parameters for the lubrication and to control or monitor all activities around the lubrication. The simalube IMPULSE connect equipped with Bluetooth® can be configured directly via the app, the current operating status can be viewed from a distance of up to 20 m via the app.

## **Technical data**

| simalube IMPULSE connect | Automatic pressure booster for the simalube lubricator                                                                                           |
|--------------------------|--------------------------------------------------------------------------------------------------------------------------------------------------|
| Drive system             | Electromechanical                                                                                                                                |
| Power supply             | Battery pack 6 V 2.3 Ah (Alkaline)                                                                                                               |
| Function display         | LED status display – green/red/blue every 10 seconds. Monitoring of the operating status via the «simatec world of maintenance» app.             |
| Connectivity             | IMPULSE connect supports Bluetooth® Low Energy 5.0 standard. The connection can reach up to 20 m in an interference free open field environment. |
| Working pressure         | up to 10 bar                                                                                                                                     |
| Operating temperature    | –10°C to +55°C (14°F to 131°F)                                                                                                                   |
| Lubricator volume        | 60 ml, 125 ml, 250 ml                                                                                                                            |
| Lubricant                | Greases up to NLGI 2 or oils                                                                                                                     |
| Warranty & period of use | 3 years from the production date or until 10 simalube lubricators (125 ml) have been emptied                                                     |