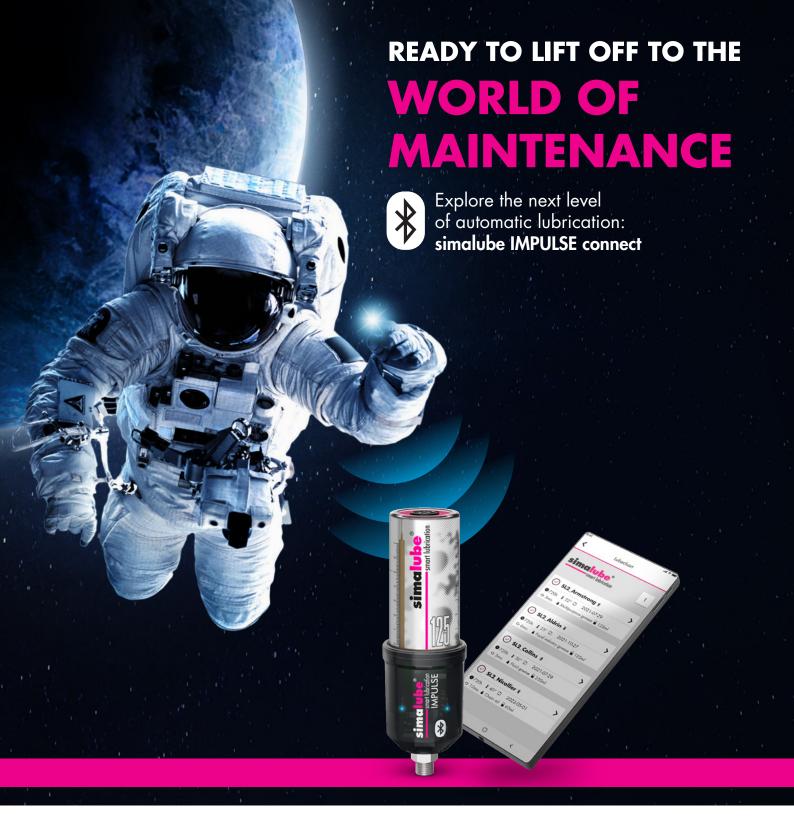

The **simalube IMPULSE connect** is the latest generation of the pressure booster from the simalube family. The proven functions of the IMPULSE have been supplemented with the option of connecting the device to a smartphone via **Bluetooth®**. In connection with the newly developed **«simatec world of maintenance» app,** the devices can be easily configured and then monitored without having to be directly at the lubrication point. Information such as general status, fill level, lubricant, size, start and change date etc. is displayed to the user and easy to read in the app.

## simatec app «simatec world of maintenance»

With the «simatec world of maintenance» app, simatec ag has created a platform for easier and more efficient management of lubrication work. The app offers the user the possibility to record lubrication points, to set the necessary parameters for the lubrication and to control or monitor all activities around the lubrication. The simalube IMPULSE connect equipped with Bluetooth® can be configured directly via the app, the current operating status can be viewed from a distance of up to 20 m via the app.