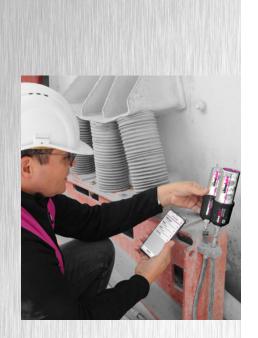

## simatec app «simatec world of maintenance»

With the «simatec world of maintenance» app, simatec ag has created a platform for easier and more efficient management of lubrication work. The app offers the user the possibility to record lubrication points, to set the necessary parameters for the lubrication and to control or monitor all activities around the lubrication. The simalube IMPULSE connect equipped with Bluetooth® can be configured directly via the app, the current operating status can be viewed from a distance of up to 20 m via the app.