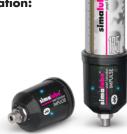

The **simalube IMPULSE connect** is the latest generation of the pressure booster from the simalube family. The proven functions of the IMPULSE have been supplemented with the option of connecting the device to a smartphone via **Bluetooth®**. In connection with the newly developed **«simatec world of maintenance» app,** the devices can be easily configured and then monitored without having to be directly at the lubrication point. Information such as general status, fill level, lubricant, size, start and change date etc. is displayed to the user and easy to read in the app.

## **Technical data**

| simalube IMPULSE connect | Automatic pressure booster for the simalube lubricator                                                                                           |
|--------------------------|--------------------------------------------------------------------------------------------------------------------------------------------------|
| Drive system             | Electromechanical                                                                                                                                |
| Power supply             | Battery pack 6 V 2.3 Ah (Alkaline)                                                                                                               |
| Function display         | LED status display – green/red/blue every 10 seconds. Monitoring of the operating status via the «simatec world of maintenance» app.             |
| Connectivity             | IMPULSE connect supports Bluetooth® Low Energy 5.0 standard. The connection can reach up to 20 m in an interference free open field environment. |
| Working pressure         | up to 10 bar                                                                                                                                     |
| Operating temperature    | –10°C to +55°C (14°F to 131°F)                                                                                                                   |
| Lubricator volume        | 60 ml, 125 ml, 250 ml                                                                                                                            |
| Lubricant                | Greases up to NLGI 2 or oils                                                                                                                     |
| Warranty & period of use | 3 years from the production date or until 10 simalube lubricators (125 ml) have been emptied                                                     |