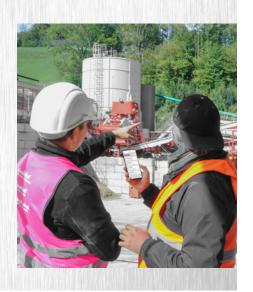

The **simalube IMPULSE connect** is the latest generation of the pressure booster from the simalube family. The proven functions of the IMPULSE have been supplemented with the option of connecting the device to a smartphone via **Bluetooth®**. In connection with the newly developed **«simatec world of maintenance» app,** the devices can be easily configured and then monitored without having to be directly at the lubrication point. Information such as general status, fill level, lubricant, size, start and change date etc. is displayed to the user and easy to read in the app.

## simatec app «simatec world of maintenance»

With the «simatec world of maintenance» app, simatec ag has created a platform for easier and more efficient management of lubrication work. The app offers the user the possibility to record lubrication points, to set the necessary parameters for the lubrication and to control or monitor all activities around the lubrication. The simalube IMPULSE connect equipped with Bluetooth® can be configured directly via the app, the current operating status can be viewed from a distance of up to 20 m via the app.