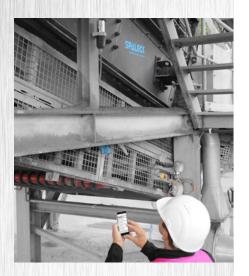

## simatec app «simatec world of maintenance»

With the «simatec world of maintenance» app, simatec ag has created a platform for easier and more efficient management of lubrication work. The app offers the user the possibility to record lubrication points, to set the necessary parameters for the lubrication and to control or monitor all activities around the lubrication. The simalube IMPULSE connect equipped with Bluetooth® can be configured directly via the app, the current operating status can be viewed from a distance of up to 20 m via the app.